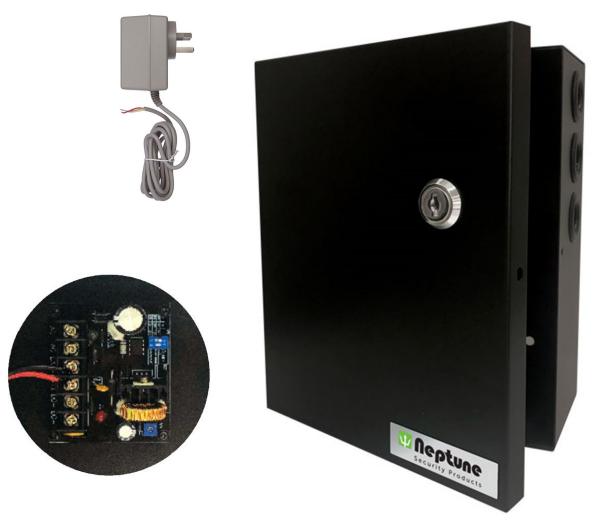

# NEPSDC1A01B POWER SUPPLY 1A

Please read the manual before use and keep for future reference

## C€ RoHS

### **Specification**

| Model          | NEPSDC1A01B                      |
|----------------|----------------------------------|
| Dimensions     | 202H x 163W x 70D (mm)           |
| Output Voltage | 6VDC/12VDC/24VDC ±15% Selectable |
| Output Current | 1AMP                             |
| Output Channel | 1                                |
| Charge Voltage | 13.5V                            |
| Battery Backup | Yes                              |

| Battery Leads Included   | Yes |
|--------------------------|-----|
| Lockable Metal enclosure | Yes |

#### Diagram



#### Warranty

Neptune Security Products warrants that this product to be free from defects in materials and workmanship for a period of one (1) year from date of purchase. In the event of failure, Neptune Security Products will replace or repair the product at its sole discretion, and will not be responsible for any loss or damages in association with uses of its products. This warranty does not apply in the event of accidental damage and improper use, abuse, misuse, non approved purpose or act of God.